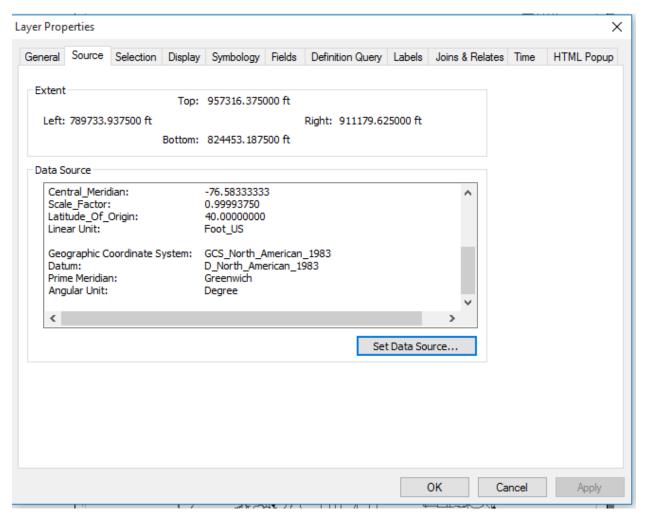

Figure 3: Screenshots of the projection information for the "projected" roads datasets. (The first part)

Figure 4: Screenshots of the projection information for the "projected" roads datasets. (The second part)