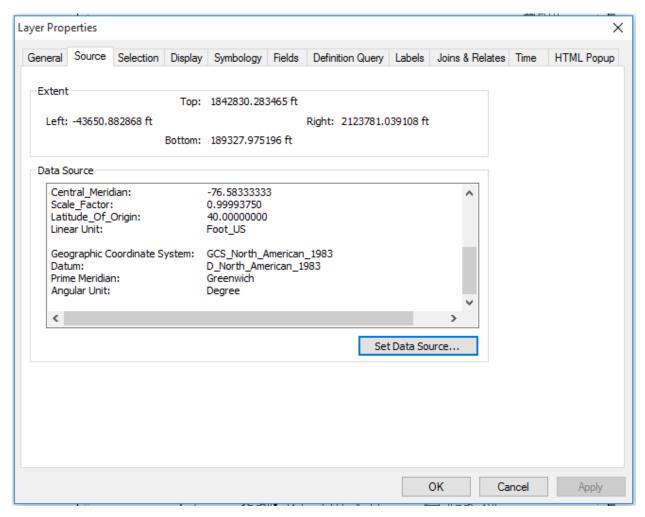

Figure 5: Screenshots of the projection information for the "projected" census datasets. (The first part)

Figure 6: Screenshots of the projection information for the "projected" census datasets. (The second part)