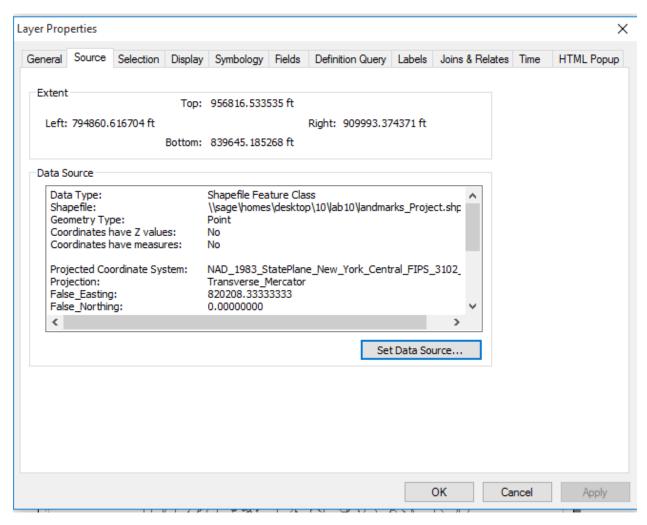

Figure 1: Screenshots of the projection information for the "projected" landmarks datasets. (The first part)

Figure 2: Screenshots of the projection information for the "projected" landmarks datasets. (The second part)