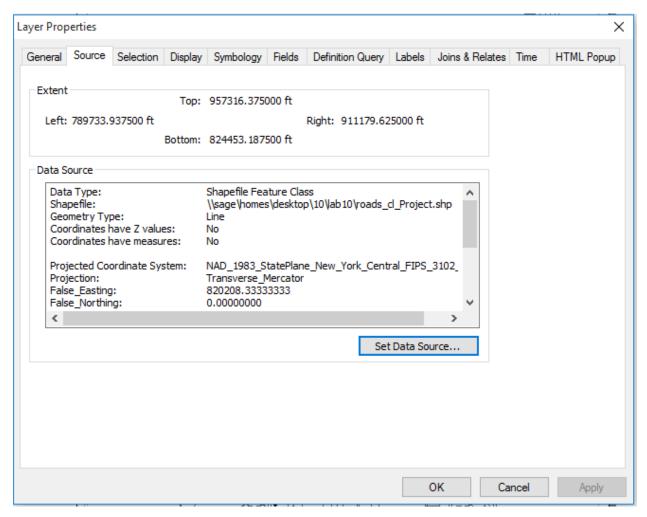

Figure 3: Screenshots of the projection information for the "projected" roads datasets. (The first part)

Figure 4: Screenshots of the projection information for the "projected" roads datasets. (The second part)