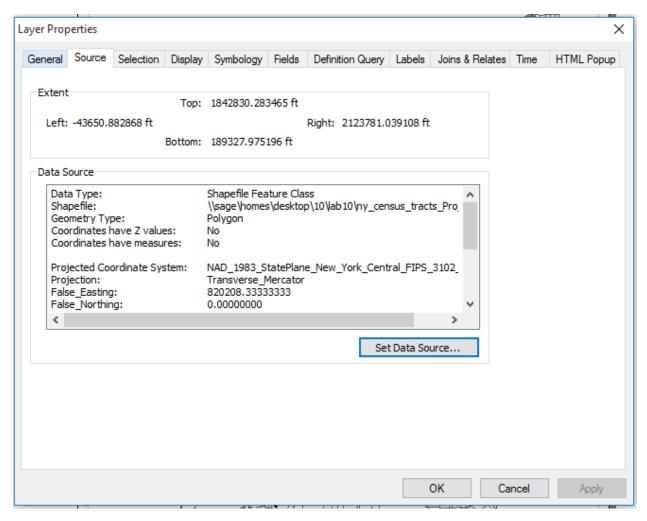

Figure 5: Screenshots of the projection information for the "projected" census datasets. (The first part)

Figure 6: Screenshots of the projection information for the "projected" census datasets. (The second part)