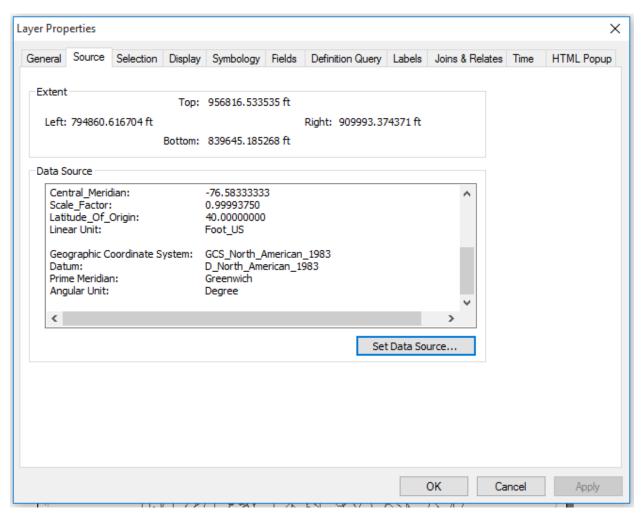

Figure 1: Screenshots of the projection information for the "projected" landmarks datasets. (The first part)

Figure 2: Screenshots of the projection information for the "projected" landmarks datasets. (The second part)